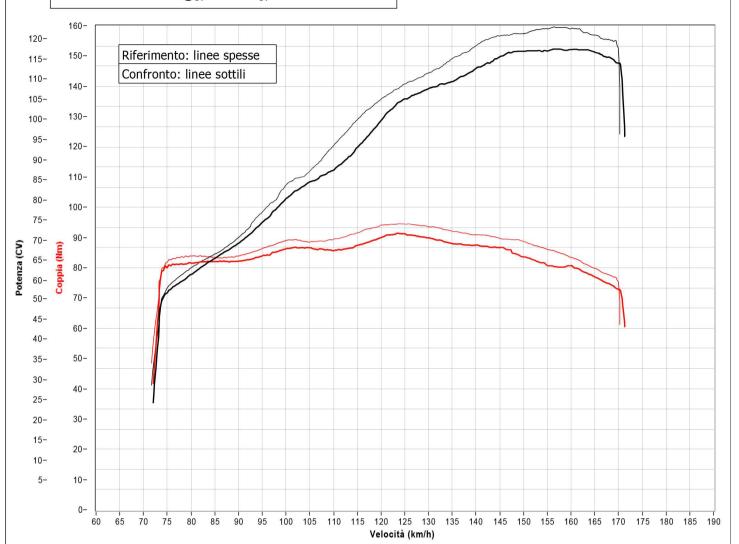

## **SWEEP TEST**

|                                                                            | Riferimento                                                              | Confronto                                                                |  |
|----------------------------------------------------------------------------|--------------------------------------------------------------------------|--------------------------------------------------------------------------|--|
| Data prova<br>Modello veicolo<br>Targa                                     | 28/03/17 - 13:14:53<br>Z900 2017                                         | 09/04/17 - 15:29:32<br>Z900 2017                                         |  |
| Cliente Operatore Cilindrata Alimentazione Tipo motore Contagiri Trazione: | GIULIO, ETTORE<br>900<br>Benzina<br>Aspirato<br>Automatico<br>Posteriore | GIULIO, ETTORE<br>900<br>Benzina<br>Aspirato<br>Automatico<br>Posteriore |  |
| Temperatura (°C)<br>Pressione (mbar)                                       | 22<br>1025                                                               | 22<br>1017                                                               |  |
| Nome file  Note                                                            | 170328_131453.dat                                                        | 170409_152932.dat                                                        |  |

Potenza all'albero

Coppia

|                                                                                                                                                | Riferimento                                                      | Confronto                                                         |                                                  |
|------------------------------------------------------------------------------------------------------------------------------------------------|------------------------------------------------------------------|-------------------------------------------------------------------|--------------------------------------------------|
| Potenza max all'albero Potenza max a corrispondenti a corretta secondo fattore di correzione  Coppia massima Coppia massima a corrispondenti a | 9780<br>9780<br>156<br>DIN 70020<br>0,992<br>91.0<br>123<br>7741 | 128.7<br>9815<br>156<br>DIN 70020<br>0,999<br>94.0<br>124<br>7775 | CV<br>giri/min<br>km/h<br>Nm<br>km/h<br>giri/min |
| Velocità massima<br>Numero di giri                                                                                                             | 171<br>10760                                                     | 170<br>10701                                                      | km/h<br>giri/min                                 |